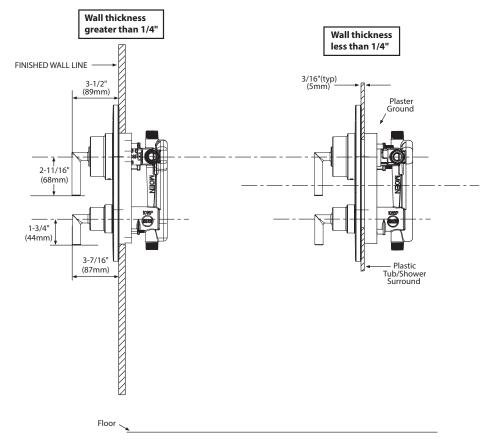

limit stop to control maximum hot water temperature
- 90° rotation of transfer valve handle with stops
- Pressure balancing mechanism maintains selected discharge temperature to ± 3°

#### **STANDARDS**

- Third party certified to ASME A112.18.1/CSA B-125.1
- ADA (a) for lever handles

#### **WARRANTY**

- Lifetime limited warranty against leaks, drips and finish defects to the original homeowner
- 10 year limited warranty when used in a multifamily installation
- 5 year limited warranty when used in a commercial installation Visit www.moen.com/support for complete details and limitations





### ARRIS™ POSI-TEMP® with Built-In 3 Function **Transfer Valve Trim**

**Models:** TS22000 series

Fits Valves: 2521

> 2551 2571

2581



Refer to valve specification sheet for cutout dimensions



## **CRITICAL DIMENSIONS**