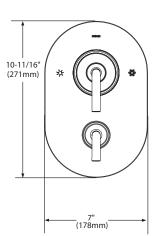

### ARRIS™ POSI-TEMP® with Built-In 3 Function **Transfer Valve Trim**

**Models:** TS22000 series

Fits Valves: 2521

> 2551 2571

2581

Refer to valve specification sheet for cutout dimensions